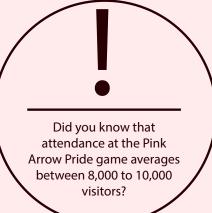

Cancer continues to be the second most common cause of death in the United States, after heart disease.